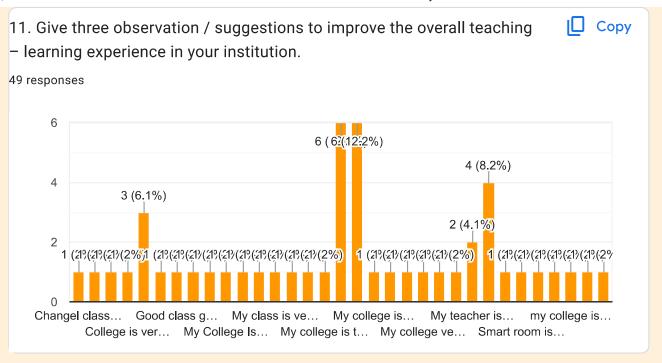

## Google Forms

| 4/21/2024<br>15:51:15 |                                | B.A ,3               | ashwinigupta<br>128@gmail.c<br>om        | 9604649592 | 4 – 85 to<br>100% | 4<br>–Thorou<br>ghly      | 4 –<br>Always<br>effective     | 4– Excellent     | 4 –<br>Always<br>fair          | 4 – Every time                    | 4 – Strongly agree    | 4 –<br>Every<br>time | 4 –<br>Every<br>time | 4 – Strongly agree    | My teacher is<br>very good                                      |
|-----------------------|--------------------------------|----------------------|------------------------------------------|------------|-------------------|---------------------------|--------------------------------|------------------|--------------------------------|-----------------------------------|-----------------------|----------------------|----------------------|-----------------------|-----------------------------------------------------------------|
| 4/21/2024<br>16:16:10 | Sandhya                        | B.Afin<br>al<br>Year | sandhyagawai<br>41@gamil.co<br>m         | 9860044584 | 4 – 85 to<br>100% | giny                      | CHOCKIVO                       |                  | IGII                           |                                   |                       | unio                 |                      |                       | my college is<br>very good                                      |
|                       | Nikita<br>manohar<br>gawai     | BAfast<br>year       | nikugawai707<br>@gamil com               | 9370449917 | 4 – 85 to<br>100% |                           |                                |                  |                                |                                   |                       |                      |                      |                       | My college is<br>very good                                      |
| 17:15:22              | Shubhangi<br>Raju<br>Ghongade  | Secon<br>d year      | Shubhangi<br>rajughongade<br>7@gmail.com | 9529041425 | 4 – 85 to<br>100% | 1 –<br>Indiffere<br>ntly  | 3 –<br>Sometimes<br>effective  | 3 – Very<br>good | 2 –<br>Someti<br>mes<br>unfair | 2 –<br>Occasionally/S<br>ometimes | 2 – Neutral           | 4 –<br>Every<br>time | 0 –<br>Never         | 3 – Agree             | Very nice<br>teacher                                            |
| 4/21/2024<br>17:15:58 |                                | B. A II              | helodegovind<br>@ gmai. Com              | 9689778311 | 4 – 85 to<br>100% | 3 –<br>Satisfact<br>orily | 4 –<br>Always<br>effective     | 3 – Very<br>good | 3 –<br>Usually<br>fair         | 4 – Every time                    | 3 – Agree             | 4 –<br>Every<br>time | 3 –<br>Usually       | 3 – Agree             | My college is<br>very nice, my<br>teacher is<br>very good.      |
| 4/21/2024<br>18:30:01 |                                | BA II                | dishagawai37<br>gmail.com                | 9689446419 |                   | 4<br>–Thorou              | 3 –<br>Sometimes               | 3 – Very<br>good | 3 –<br>Usually                 | 3 – Usually                       | 3 – Agree             | 4 –<br>Every         | 4 –<br>Every         | 3 – Agree             | My college Is<br>very nice                                      |
| 4/21/2024<br>18:50:44 |                                | BA 2                 | rahulnapte01<br>0@gmail.com              | 9075634184 | 4 – 85 to<br>100% | 4<br>–Thorou<br>ghly      |                                | 4– Excellent     | 4 –<br>Always<br>fair          | 4 – Every time                    | 4 – Strongly<br>agree | 4 –<br>Every<br>time | 4 –<br>Every<br>time | 4 – Strongly agree    | My college is<br>very nice                                      |
| 4/21/2024<br>19:06:26 | Amruta                         | BA 2th               | Vijaybawaska<br>r2020@gmail.<br>com      | 8767479040 | 4 – 85 to<br>100% | 4<br>–Thorou<br>ghly      | 4 –<br>Always<br>effective     | 4– Excellent     | 4 –<br>Always<br>fair          | 4 – Every time                    | 4 – Strongly<br>agree | 4 –<br>Every<br>time | 4 –<br>Every<br>time | 4 – Strongly agree    |                                                                 |
|                       | Rahul<br>Lakshman<br>Ubarhande | BA II                | rahulubarhan<br>de79@gmail.<br>com       | 7030118335 | 4 – 85 to<br>100% | 4<br>–Thorou<br>ghly      |                                | 4– Excellent     | 4 –<br>Always<br>fair          | 4 – Every time                    | 4 – Strongly agree    | 4 –<br>Every<br>time | 4 –<br>Every<br>time | 4 – Strongly agree    | My College I<br>very good                                       |
|                       | ROHIT<br>BHAGWAN<br>GHORPAD    | BA<br>1st<br>year    | rghorpade871<br>@gmail.com               | 9021224530 | 4 – 85 to<br>100% | 2 –<br>Poorly             | 1–<br>Generally<br>ineffective | 2 – Good         | 3 –<br>Usually<br>fair         | 4 – Every time                    | 1 – Disagree          | 1 –<br>Rarely        | 0 –<br>Never         | 2 – Neutral           | Good                                                            |
| 4/22/2024<br>9:10:29  |                                | BA<br>2nd            | Skamble702.s<br>k@gmail.com              | 7841094545 | 3 – 70 to<br>84%  | 3 –<br>Satisfact<br>orily | 4 –<br>Always<br>effective     | 3 – Very<br>good | 4 –<br>Always<br>fair          | 4 – Every time                    | 3 – Agree             | 4 –<br>Every<br>time | 4 –<br>Every<br>time | 4 – Strongly<br>agree | My college is very nice                                         |
| 4/22/2024<br>9:20:22  |                                | B, A 2               | Jadhaorahul7<br>23@gmail.co<br>m         | 7218774641 | 4 – 85 to<br>100% | 3 –<br>Satisfact<br>orily | 2 – Just<br>satisfactori<br>ly | 3 – Very<br>good | 4 –<br>Always<br>fair          | 4 – Every time                    | 4 – Strongly<br>agree | 3 –<br>Usually       | 4 –<br>Every<br>time | 4 – Strongly agree    | My school is<br>the best scool<br>in my teache<br>is best teach |

|                       | Divyani<br>gajanan<br>jadhao        | BAIII                    | divyanijadhao<br>34@gmail.co<br>m     | 9404582540 | 4 – 85 to<br>100% | 4<br>–Thorou<br>ghly      | 4 –<br>Always<br>effective     | 4– Excellent     | 4 –<br>Always<br>fair          | 4 – Every time | 4 – Strongly<br>agree | 4 –<br>Every<br>time | 4 –<br>Every<br>time                  | 4 – Strongly agree    | My college is<br>very good                                  |
|-----------------------|-------------------------------------|--------------------------|---------------------------------------|------------|-------------------|---------------------------|--------------------------------|------------------|--------------------------------|----------------|-----------------------|----------------------|---------------------------------------|-----------------------|-------------------------------------------------------------|
| 4/22/2024<br>10:24:46 |                                     | B.A<br>1th               | komalhiwale7<br>9@gmail.com           | 9370938476 | 4 – 85 to<br>100% |                           |                                |                  |                                |                |                       |                      |                                       |                       | My college is<br>very good                                  |
| 4/22/2024<br>10:26:32 |                                     | B. A 2                   | Sureshkhatri2<br>003@ gmail.<br>Com   | 9767877953 | 4 – 85 to<br>100% | 3 –<br>Satisfact<br>orily | 4 –<br>Always<br>effective     | 3 – Very<br>good | 4 –<br>Always<br>fair          | 4 – Every time | 4 – Strongly agree    | 4 –<br>Every<br>time | 4 –<br>Every<br>time                  | 3 – Agree             | College is<br>very nice, and<br>teaching is<br>best         |
| 4/22/2024<br>10:32:16 | Gita Vilas<br>Mahalankar            | B.A<br>3rd               | mahalankargit<br>a2003@gmail<br>.com  | 937324     | 3 – 70 to<br>84%  | 4<br>–Thorou<br>ghly      | 1–<br>Generally<br>ineffective | 3 – Very<br>good | 4 –<br>Always<br>fair          | 4 – Every time | 4 – Strongly<br>agree | 4 –<br>Every<br>time | 2 –<br>Occasion<br>ally/Som<br>etimes | 2 – Neutral           |                                                             |
|                       | Neha<br>Samadhan<br>Avchar          | B.AII                    | nehasawacha<br>r2003@gmail.<br>com    | 9579510855 | 4 – 85 to<br>100% | 3 –<br>Satisfact<br>orily | 4 –<br>Always<br>effective     | 3 – Very<br>good | 4 –<br>Always<br>fair          | 4 – Every time | 3 – Agree             | 4 –<br>Every<br>time | 4 –<br>Every<br>time                  | 3 – Agree             | Collage is<br>Very Good                                     |
| 4/22/2024<br>10:43:10 |                                     | B. A II                  | gopalhelode1<br>23@gemai.co<br>m      | 9689778311 | 4 – 85 to<br>100% | 4<br>–Thorou<br>ghly      | 4 –<br>Always<br>effective     | 4– Excellent     | 4 –<br>Always<br>fair          | 4 – Every time | 4 – Strongly agree    | 4 –<br>Every<br>time | 4 –<br>Every<br>time                  | 4 – Strongly agree    | My college is<br>very nice                                  |
| 4/22/2024<br>10:43:39 | Rupali Sunil<br>Paithane            | B.A<br>3rd<br>year       | rupalipaithane<br>558@gmail.c<br>om   | 9356283619 | 3 – 70 to<br>84%  | 3 –<br>Satisfact<br>orily | 4 –<br>Always<br>effective     | 2 – Good         | 4 –<br>Always<br>fair          | 4 – Every time | 3 – Agree             | 4 –<br>Every<br>time | 3 –<br>Usually                        | 3 – Agree             | My college<br>very nice and<br>my teacher is<br>a very good |
|                       | Seema<br>Raghunath<br>Jadhao        | ВА                       | seemajadhao<br>2003                   | 8767778467 | 4 – 85 to<br>100% | 4<br>–Thorou<br>ghly      | 4 –<br>Always<br>effective     | 4– Excellent     | 4 –<br>Always<br>fair          | 4 – Every time | 4 – Strongly agree    | 4 –<br>Every<br>time | 4 –<br>Every<br>time                  | 4 – Strongly agree    | My class is very good.                                      |
| 4/22/2024<br>10:56:01 |                                     | B.Com<br>(final<br>year) | fahimsheikh7<br>86@gmail.co<br>m      | 9623672834 | 4 – 85 to<br>100% | 4<br>–Thorou<br>ghly      | 4 –<br>Always<br>effective     | 4– Excellent     | 3 –<br>Usually<br>fair         | 4 – Every time | 4 – Strongly agree    | 4 –<br>Every<br>time | 4 –<br>Every<br>time                  | 4 – Strongly agree    | Smart room inecessary                                       |
| 4/22/2024<br>11:01:31 | Arjun vinod rathod                  | Ba<br>3rd<br>year        | arathod4555<br>@gmail.com             | 7666069400 | 4 – 85 to<br>100% | 3 –<br>Satisfact<br>orily | 4 –<br>Always<br>effective     | 3 – Very<br>good | 2 –<br>Someti<br>mes<br>unfair | 4 – Every time | 2 – Neutral           | 1 –<br>Rarely        | 3 –<br>Usually                        | 4 – Strongly<br>agree | My college<br>and my<br>teacher are<br>best                 |
| 4/22/2024<br>11:18:19 | _                                   | BA.PA<br>RT2             | khandagalem<br>angesh81@g<br>mail.com | 9356714264 | 4 – 85 to<br>100% | 4<br>–Thorou<br>ghly      | 4 –<br>Always<br>effective     | 4– Excellent     | 4 –<br>Always<br>fair          | 4 – Every time | 4 – Strongly agree    | 4 –<br>Every<br>time | 4 –<br>Every<br>time                  | 4 – Strongly agree    | My college<br>was very nice                                 |
| 4/22/2024<br>11:19:32 | Bhagyashre<br>e Anuraj<br>Ubarhande | BA<br>2nd<br>year        | pujaubar@gm<br>ail.com                | 7083522570 | 100%              | 3 –<br>Satisfact<br>orily | effective                      | 4– Excellent     | Usually<br>fair                | 3 – Usually    | 4 – Strongly<br>agree | 3 –<br>Usually       | 4 –<br>Every<br>time                  | 4 – Strongly<br>agree | My teacher is<br>very good                                  |
|                       | Vitthal<br>pandurang<br>jadhao      | Ba 2<br>year             | vitthaljadhao7<br>7@gmail.com         | 7972727709 | 4 – 85 to<br>100% | 4<br>–Thorou<br>ghly      | 4 –<br>Always<br>effective     | 3 – Very<br>good | 4 –<br>Always<br>fair          | 4 – Every time | 3 – Agree             | 4 –<br>Every<br>time |                                       |                       |                                                             |

| 4/22/2024<br>11:36:49 |                                    | BA II<br>year         | jadhaomahes<br>h55@gmail.c          | 9552015382 | 3 – 70 to<br>84%  | 3 –<br>Satisfact          | 4 –<br>Always                  | 3 – Very<br>good | 2 –<br>Someti                  | 4 – Every time                    | 4 – Strongly agree    | 4 –<br>Every                          | 2 –<br>Occasion                       | 1 – Disagree             |                                                                       |
|-----------------------|------------------------------------|-----------------------|-------------------------------------|------------|-------------------|---------------------------|--------------------------------|------------------|--------------------------------|-----------------------------------|-----------------------|---------------------------------------|---------------------------------------|--------------------------|-----------------------------------------------------------------------|
|                       | a jadhao                           |                       | om                                  |            |                   | orily                     | effective                      |                  | mes<br>unfair                  |                                   |                       | time                                  | ally/Som<br>etimes                    |                          |                                                                       |
| 4/22/2024<br>11:39:49 | Sandip<br>Ubarhande                |                       | s7083191302<br>@gmail.com           | 7083191802 | 100%              | 4<br>–Thorou<br>ghly      | 4 –<br>Always<br>effective     | 4– Excellent     | Always<br>fair                 |                                   | 4 – Strongly agree    | 4 –<br>Every<br>time                  | 4 –<br>Every<br>time                  | 4 – Strongly agree       | Good College                                                          |
|                       | Rama Suste                         |                       | kisansuste20<br>02@gmail.co<br>m    | 9529473097 | 100%              | 4<br>–Thorou<br>ghly      | 4 –<br>Always<br>effective     | 4– Excellent     | Usually<br>fair                | 3 – Usually                       | 4 – Strongly agree    | 4 –<br>Every<br>time                  | 3 –<br>Usually                        | 4 – Strongly agree       | My teacher is very good                                               |
| 4/22/2024<br>12:04:06 | Ramesh<br>wagh                     | BAII                  | Punam<br>wagh442@g<br>mial.com      | 8767052718 | 100%              | 4<br>–Thorou<br>ghly      | 1–<br>Generally<br>ineffective | 3 – Very<br>good | 4 –<br>Always<br>fair          | 3 – Usually                       | 2 – Neutral           | 4 –<br>Every<br>time                  | 4 –<br>Every<br>time                  | 0 – Strongly<br>disagree |                                                                       |
| 4/22/2024<br>12:24:40 |                                    | B.A<br>3rd            | Sachinhiwale<br>245@gmail.c<br>om   | 9021008451 | 100%              | 3 –<br>Satisfact<br>orily | effective                      | 3 – Very<br>good | 4 –<br>Always<br>fair          | 2 –<br>Occasionally/S<br>ometimes | 3 – Agree             | 2 –<br>Occasio<br>nally/So<br>metimes | 3 –<br>Usually                        | 4 – Strongly agree       | teachers so<br>well<br>behavior,teacher explain<br>perfectly          |
| 4/22/2024<br>12:36:22 |                                    | B.A.<br>third<br>year | gholapmange<br>sh72@gmail.c<br>om   | 9730270339 | 4 – 85 to<br>100% | 4<br>–Thorou<br>ghly      | 4 –<br>Always<br>effective     | 4- Excellent     | 4 –<br>Always<br>fair          | 4 – Every time                    | 4 – Strongly agree    | 4 –<br>Every<br>time                  | 4 –<br>Every<br>time                  | 4 – Strongly agree       | I would like to<br>suggest that<br>give smart<br>education<br>system. |
| 4/22/2024<br>12:39:12 | NILESH<br>RAMESH<br>PADALE         | 6 Sem                 | nileshpadale2<br>018@gmail.c<br>om  | 9689950272 | 4 – 85 to<br>100% | 4<br>–Thorou<br>ghly      | 4 –<br>Always<br>effective     | 4– Excellent     | 4 –<br>Always<br>fair          | 4 – Every time                    | 4 – Strongly<br>agree | 4 –<br>Every<br>time                  | 4 –<br>Every<br>time                  | 1 – Disagree             |                                                                       |
| 4/22/2024<br>12:46:22 |                                    | B.A<br>first<br>year  | punamhiwale<br>8@gmail.com          | 8485816073 | 3 – 70 to<br>84%  | 3 –<br>Satisfact<br>orily | effective                      | 3 – Very<br>good | 3 –<br>Usually<br>fair         | 3 – Usually                       | 3 – Agree             | 3 –<br>Usually                        | 3 –<br>Usually                        | 3 – Agree                | My teacher is very good.                                              |
| 4/22/2024<br>13:03:38 |                                    | B.A 3                 | sl6687462@g<br>mail.com             | 9767928439 | 3 – 70 to<br>84%  | 4<br>—Thorou<br>ghly      | 4 –<br>Always<br>effective     | 3 – Very<br>good | 2 –<br>Someti<br>mes<br>unfair | 2 –<br>Occasionally/S<br>ometimes | 3 – Agree             | 3 –<br>Usually                        | 2 –<br>Occasion<br>ally/Som<br>etimes | 1 – Disagree             | My teacher is very Good                                               |
| 4/22/2024<br>13:13:54 | SARLA<br>RAMKRUS<br>HNA<br>BAWASKA | B.A.II                | sarlabawaska<br>r2002@gmail.<br>com | 8262016990 | 3 – 70 to<br>84%  | 3 –<br>Satisfact<br>orily | 4 –<br>Always<br>effective     | 3 – Very<br>good | 4 –<br>Always<br>fair          | 4 – Every time                    | 3 – Agree             | 3 –<br>Usually                        | 3 –<br>Usually                        | 3 – Agree                | MY<br>COLLEGE IS<br>VERY NICE                                         |
| 4/22/2024<br>14:43:45 |                                    | 13                    | जाधवशुभम६८७<br>@जिमेल.कॉम           | 9579186303 | 4 – 85 to<br>100% | 4<br>–Thorou<br>ghly      | 4 –<br>Always<br>effective     | 4– Excellent     | 4 –<br>Always<br>fair          | 4 – Every time                    | 4 – Strongly<br>agree | 4 –<br>Every<br>time                  | 4 –<br>Every<br>time                  | 4 – Strongly<br>agree    | माझी शाळा<br>सुंदर शाळा                                               |

| 4/22/2024<br>14:53:47 |                                        | IV(BA)        | RajeshYanga<br>d@gmail.com             | 7773992330 | 4 – 85 to<br>100% | 4<br>–Thorou<br>ghly            | 3 –<br>Sometimes<br>effective        | 4– Excellent | 2 –<br>Someti<br>mes  | 0- Never       | 2 – Neutral             | 4 –<br>Every<br>time               | 4 –<br>Every<br>time | 2 – Neutral              | Good                                                                                                                                                                                                                                      |
|-----------------------|----------------------------------------|---------------|----------------------------------------|------------|-------------------|---------------------------------|--------------------------------------|--------------|-----------------------|----------------|-------------------------|------------------------------------|----------------------|--------------------------|-------------------------------------------------------------------------------------------------------------------------------------------------------------------------------------------------------------------------------------------|
| 4/22/2024<br>14:57:55 | Nanda<br>babanrao<br>chaukaskar        | B.A 2<br>year | nandinigpadol<br>@gmail.com            | 9503850252 | 100%              | 3 –<br>Satisfact<br>orily       |                                      | 4– Excellent | 4 –<br>Always<br>fair | 4 – Every time | 4 – Strongly agree      | 4 –<br>Every<br>time               | 1–<br>Rarely         | 4 – Strongly agree       | My college is<br>very good                                                                                                                                                                                                                |
|                       | Bhagayshri<br>Rameshwar<br>chauthankar | BA 2          | Chauthankarr<br>ameshwar@g<br>mail.com | 7378869814 | 4 – 85 to<br>100% |                                 |                                      |              |                       |                |                         |                                    |                      |                          | My College is very nice                                                                                                                                                                                                                   |
| 4/22/2024<br>16:09:28 |                                        | BA            | Jayakambale<br>7719@gmail.<br>com      | 7517049524 | 0 -Below<br>30%   | 0 –<br>Won't<br>teach at<br>all | 0- Very<br>poor<br>communic<br>ation | 0– Poor      | 0-<br>Unfair          | 0- Never       | 0– Strongly disagree    | 0 – I<br>don't<br>have a<br>mentor | 0 -<br>Never         | 0 – Strongly<br>disagree | Changel class hote mule yet nahi changle shikvtat sir mam mul ale ki ajun changle shikvta yete mul yet nahi t class pn hot nahi barobr college changle ahe sir mam pn changle shikvta mul ale ki ajun changle prakare shikvta yete mulana |
| 4/22/2024<br>16:21:11 | Ajay<br>rangnath<br>rojekar            | ВА            | ajayrojekar20<br>01@gmail.co<br>m      | 7517049524 | 0 -Below<br>30%   | 0 –<br>Won't<br>teach at<br>all | 0– Very<br>poor<br>communic<br>ation | 0– Poor      | 0-<br>Unfair          | 0- Never       | 0– Strongly<br>disagree | 0 – I<br>don't<br>have a<br>mentor | 0 –<br>Never         | 0 – Strongly<br>disagree | Changle<br>sikvtst sir<br>mam colleg<br>pn changle<br>ahe ajun<br>changle<br>samjun sanga<br>mulana smjle<br>nahi ki                                                                                                                      |

|                       |                      | B.A III<br>year      | muktarbavska<br>r@gmail.com            | 8262016990 | 4 – 85 to<br>100% | 3 –<br>Satisfact<br>orily | 4 –<br>Always<br>effective     | 3 – Very<br>good | 3 –<br>Usually<br>fair | 3 – Usually    | 3 – Agree             | 3 –<br>Usually           | 3 –<br>Usually                        | 3 – Agree             | My college is<br>very nice                            |
|-----------------------|----------------------|----------------------|----------------------------------------|------------|-------------------|---------------------------|--------------------------------|------------------|------------------------|----------------|-----------------------|--------------------------|---------------------------------------|-----------------------|-------------------------------------------------------|
| 4/22/2024             |                      | B.A .III             | shardaraut00<br>7@gmail.com            | 7387253342 | 2 – 55 to<br>69%  | 3 –                       | 2 – Just<br>satisfactori<br>ly | 2 – Good         | 3 –<br>Usually<br>fair | 4 – Every time | 4 – Strongly<br>agree | 4 –<br>Every<br>time     | 2 –<br>Occasion<br>ally/Som<br>etimes | 4 – Strongly<br>agree | My college is<br>very nice                            |
| 4/22/2024<br>18:28:19 | •                    | 14 Ba                | hiwalesanjiva<br>ni24@gmail.c<br>om    | 9637515361 | 4 – 85 to<br>100% | 3 –<br>Satisfact<br>orily | 4 –<br>Always<br>effective     | 3 – Very<br>good | 4 –<br>Always<br>fair  | 4 – Every time | 3 – Agree             | 4 –<br>Every<br>time     | 4 –<br>Every<br>time                  | 3 – Agree             |                                                       |
| 4/22/2024<br>19:29:54 |                      | Ba<br>faynal         | harshalgawai<br>83@gmail.co<br>m       | 8421290907 | 3 – 70 to<br>84%  | 4<br>–Thorou<br>ghly      | 1–<br>Generally<br>ineffective | 2 – Good         | 4 –<br>Always<br>fair  | 0- Never       | 2 – Neutral           | 3 –<br>Usually           | 2 –<br>Occasion<br>ally/Som<br>etimes | 1 – Disagree          | Good                                                  |
| 4/22/2024<br>21:48:49 |                      |                      | manishajumd<br>e2002@gmail<br>.com     | 9209057649 | 4 – 85 to<br>100% | 3 –<br>Satisfact<br>orily |                                |                  | 4 –<br>Always<br>fair  | 1 – Rarely     | 4 – Strongly<br>agree | 0 – I<br>don't<br>have a | 3 –<br>Usually                        | 4 – Strongly<br>agree |                                                       |
| 4/23/2024<br>10:16:57 | Sanjay               | B.com<br>2nd<br>year | tejalshinde03<br>0@gmail.com           | 9172813597 | 4 – 85 to<br>100% | 4<br>–Thorou<br>ghly      | 4 –<br>Always<br>effective     | 4– Excellent     | 4 –<br>Always<br>fair  | 4 – Every time | 4 – Strongly agree    | 4 –<br>Every<br>time     | 4 –<br>Every<br>time                  | 4 – Strongly agree    | My college is<br>very good                            |
| 4/23/2024<br>10:27:34 |                      |                      | jadhavshivani<br>0721@gmail.<br>com    | 848283006y | 4 – 85 to<br>100% | 4<br>–Thorou<br>ghly      | 4 –<br>Always<br>effective     | 4- Excellent     | 4 –<br>Always<br>fair  | 4 – Every time | 4 – Strongly agree    | 4 –<br>Every<br>time     | 4 –<br>Every<br>time                  | 3 – Agree             | My college is<br>very nice and<br>my teachers<br>also |
| 4/23/2024<br>10:49:43 |                      | BA i                 | Poonamnarw<br>ade2004@gm<br>ail.com    | 7218088248 |                   |                           |                                | 3 – Very<br>good |                        |                |                       |                          |                                       |                       | My college is<br>very good                            |
| 4/23/2024<br>11:01:16 |                      | B.A.1                | bondremayur<br>2003<br>@gmail.com      | 7972127698 | 4 – 85 to<br>100% | 4<br>–Thorou<br>ghly      | 4 –<br>Always<br>effective     | 4– Excellent     | 4 –<br>Always<br>fair  | 4 – Every time | 4 – Strongly<br>agree | 4 –<br>Every<br>time     | 4 –<br>Every<br>time                  | 4 – Strongly<br>agree | My teacher is<br>very Good                            |
| 4/23/2024<br>11:42:06 |                      | BA 2                 | mahadevrakh<br>onde02111@<br>gmail.com | 7038950341 | 4 – 85 to<br>100% | 4<br>–Thorou<br>ghly      |                                | . ,              | 4 –<br>Always<br>fair  | 4 – Every time | 4 – Strongly agree    | 4 –<br>Every<br>time     | 4 –<br>Every<br>time                  | 3 – Agree             | Good class<br>good techaer                            |
| 4/23/2024<br>11:52:58 | Akash sunil<br>gawai |                      | akashgawai4<br>90@gmail.co<br>m        | 8975871064 | 4 – 85 to<br>100% | 4<br>–Thorou<br>ghly      |                                | 4– Excellent     |                        | 4 – Every time | 4 – Strongly agree    | 4 –<br>Every<br>time     | 4 –<br>Every<br>time                  | 4 – Strongly agree    |                                                       |
| 4/23/2024<br>12:12:44 |                      | B.A.I                | yogitabioinfo<br>@gmail.com            | 9921619826 | 4 – 85 to<br>100% | 3 –<br>Satisfact<br>orily | 4 –<br>Always<br>effective     | 3 – Very<br>good | 3 –<br>Usually<br>fair | 4 – Every time | 4 – Strongly agree    | 4 –<br>Every<br>time     | 4 –<br>Every<br>time                  | 4 – Strongly agree    | My teacher is<br>very good                            |
| 4/23/2024<br>13:10:24 | Solanke              | 2 nd                 | nehasolanke2<br>105@gmail.c<br>om      | 9.1846E+11 | 4 – 85 to<br>100% | 4<br>–Thorou<br>ghly      | 4 –<br>Always<br>effective     | 4– Excellent     | 4 –<br>Always<br>fair  | 4 – Every time | 4 – Strongly agree    | 4 –<br>Every<br>time     | 4 –<br>Every<br>time                  | 4 – Strongly agree    | My college is<br>the best                             |

| 4/23/2024 | Dipali       | BA II | gawaidipali23  | 8180951048 | 4 – 85 to | 4         | 4 –       | 4- Excellent | 4 –     | 4 – Every time | 4 – Strongly | 4 –      | 4 –      | 4 – Strongly | My college is         |
|-----------|--------------|-------|----------------|------------|-----------|-----------|-----------|--------------|---------|----------------|--------------|----------|----------|--------------|-----------------------|
| 13:31:48  | Samadhan     |       | 0@gmail.com    |            | 100%      | -Thorou   | Always    |              | Always  |                | agree        | Every    | Every    | agree        | very nice             |
|           | Gawai        |       |                |            |           | ghly      | effective |              | fair    |                |              | time     | time     |              |                       |
| 4/23/2024 |              |       |                |            | 3 – 70 to | 3 –       | 3 –       | 3 – Very     | 3 –     | 3 – Usually    | 3 – Agree    | 3 –      | 3 –      | 3 – Agree    |                       |
| 13:33:13  |              |       |                |            | 84%       | Satisfact | Sometimes | good         | Usually |                |              | Usually  | Usually  |              |                       |
| 4/23/2024 | Vaishali     | BAIII | vaishalijadhao | 8788347711 | 4 – 85 to | 4         | 3 –       | 3 – Very     | 1 –     | 2 –            | 3 – Agree    | 2 –      | 2 –      | 0 – Strongly |                       |
| 15:09:18  |              |       | 690@gmail.c    |            | 100%      | -Thorou   | Sometimes | good         | Usually | Occasionally/S |              | Occasio  | Occasion | disagree     |                       |
|           |              |       | om             |            |           | ghly      | effective |              | unfair  | ometimes       |              | nally/So | ally/Som |              |                       |
|           |              |       |                |            |           |           |           |              |         |                |              | metimes  | etimes   |              |                       |
| 4/23/2024 | Seema        | BA I  | hiwaleseema4   | 7745892292 | 4 – 85 to | 3 –       | 4 –       | 4- Excellent | 4 –     | 4 – Every time | 2 – Neutral  | 4 –      | 4 –      | 4 – Strongly | My college is         |
| 16:22:48  | Raju Hiwale  |       | @gmail.com     |            | 100%      | Satisfact | Always    |              | Always  |                |              | Every    | Every    | agree        | very nice &My         |
|           |              |       |                |            |           | orily     | effective |              | fair    |                |              | time     | time     |              | teachers is very good |
| 4/23/2024 | Bilal Dildar | Ba 2  | www.bilaldsha  | 9022281448 | 3 – 70 to | 4         | 4 –       | 4– Excellent | 0-      | 4 – Every time | 4 – Strongly | 4 –      | 4 –      | 4 – Strongly | Very good             |
| 21:45:18  | Shah         | year  | h@gmail.com    |            | 84%       | -Thorou   | Always    |              | Unfair  |                | agree        | Every    | Every    | agree        |                       |
|           |              |       |                |            |           | ghly      | effective |              |         |                |              | time     | time     |              |                       |
| 4/23/2024 | Shalini      | BA II | Shalinichavan  | 9699634803 | 4 – 85 to | 4         | 4 –       | 3 – Very     | 3 –     | 4 – Every time | 4 – Strongly | 4 –      | 4 –      | 3 – Agree    | My Thacher is         |
| 21:54:23  | Dattatray    |       | 362@gmail.c    |            | 100%      | -Thorou   | Always    | good         | Usually |                | agree        | Every    | Every    | _            | very good             |
|           | maind        |       | om             |            |           | ghly      | effective |              | fair    |                |              | time     | time     |              |                       |