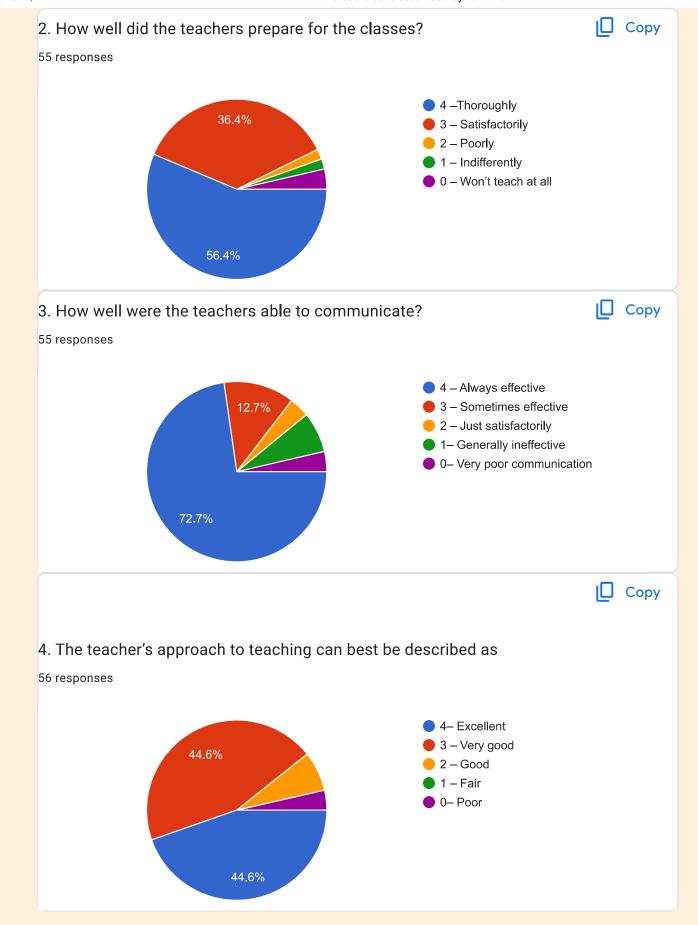

| 6.            | . 2. How well did the teachers prepare for the classes?        |  |
|---------------|----------------------------------------------------------------|--|
|               | Mark only one oval.                                            |  |
| 4 -Thoroughly |                                                                |  |
|               | 3 - Satisfactorily                                             |  |
|               | 2 - Poorly                                                     |  |
|               | 1 - Indifferently                                              |  |
|               | 0 - Won't teach at all                                         |  |
|               |                                                                |  |
| 7.            | 3. How well were the teachers able to communicate?             |  |
|               | Mark only one oval.                                            |  |
|               | 4 – Always effective                                           |  |
|               | 3 – Sometimes effective                                        |  |
|               | 2 – Just satisfactorily                                        |  |
|               | 1- Generally ineffective                                       |  |
|               | O- Very poor communication                                     |  |
|               |                                                                |  |
| 0             |                                                                |  |
| 8.            | 4. The teacher's approach to teaching can best be described as |  |
|               | Mark only one oval.                                            |  |
|               | 4- Excellent                                                   |  |
|               | 3 - Very good                                                  |  |
|               | 2 - Good                                                       |  |
|               | 1 – Fair                                                       |  |
|               | O- Poor                                                        |  |
|               |                                                                |  |