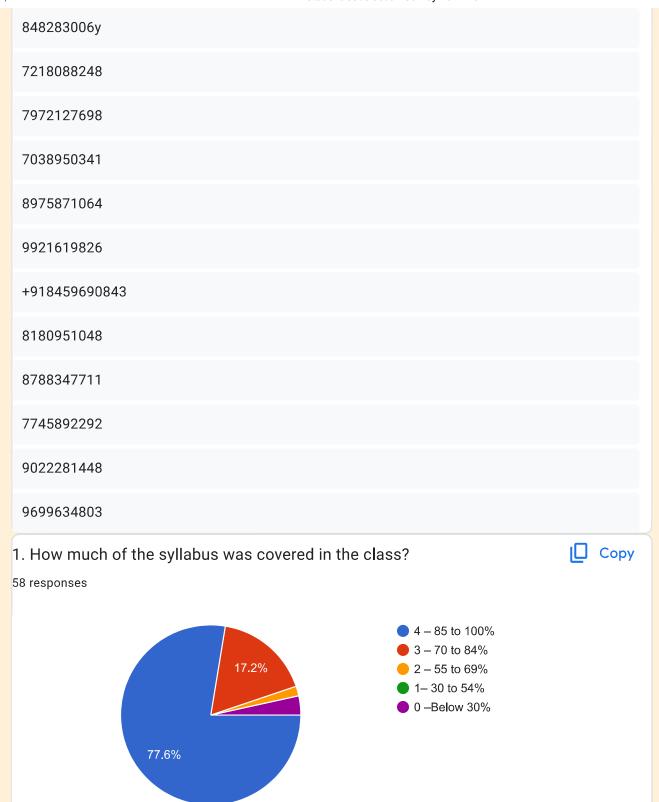

## Student Satisfaction Survey 2022-23

Vidarbha Mahavidyalaya, Buldana. Student Satisfaction Survey on Teaching Learning Process

| Full Name of the Student                                     |                 |
|--------------------------------------------------------------|-----------------|
| Class                                                        |                 |
| Email                                                        |                 |
| Mobile No.                                                   |                 |
| How much of the syllabus was covered     Mark only one oval. | l in the class? |
| 4 - 85 to 100% 3 - 70 to 84%                                 |                 |
| 2 - 55 to 69%  1- 30 to 54%  0 -Below 30%                    |                 |