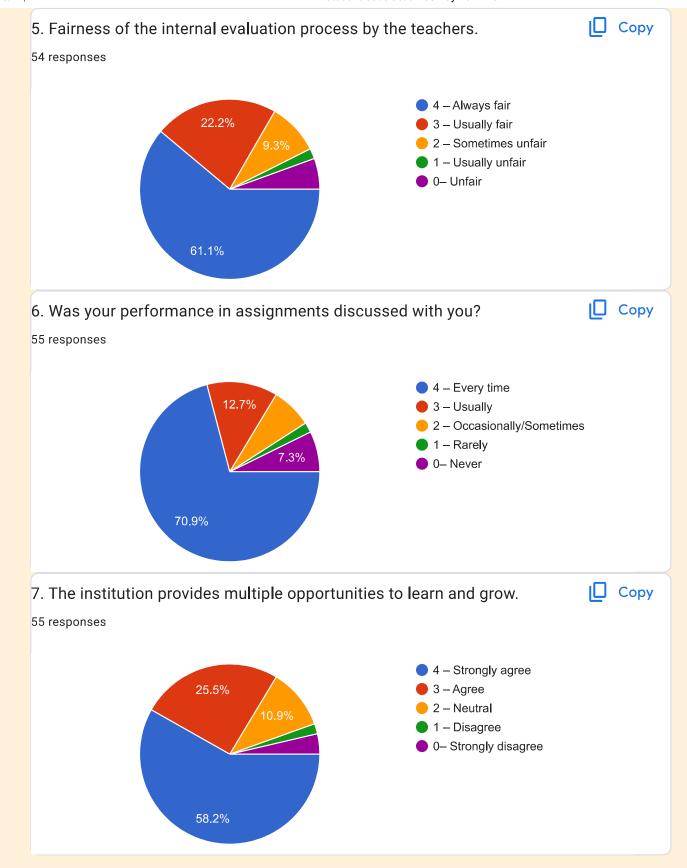

| 9. 5. Fairness of the internal evaluation process by the teachers. |                                                                       |  |  |
|--------------------------------------------------------------------|-----------------------------------------------------------------------|--|--|
|                                                                    | Mark only one oval.                                                   |  |  |
|                                                                    | 4 – Always fair 3 – Usually fair                                      |  |  |
|                                                                    |                                                                       |  |  |
|                                                                    | 2 – Sometimes unfair                                                  |  |  |
|                                                                    | 1 - Usually unfair                                                    |  |  |
|                                                                    | O- Unfair                                                             |  |  |
|                                                                    |                                                                       |  |  |
| 10.                                                                | 6. Was your performance in assignments discussed with you?            |  |  |
|                                                                    | Mark only one oval.                                                   |  |  |
|                                                                    | 4 – Every time                                                        |  |  |
|                                                                    | 3 - Usually                                                           |  |  |
|                                                                    | 2 - Occasionally/Sometimes                                            |  |  |
|                                                                    | 1 - Rarely                                                            |  |  |
|                                                                    | O- Never                                                              |  |  |
|                                                                    |                                                                       |  |  |
| 11.                                                                | 7. The institution provides multiple opportunities to learn and grow. |  |  |
|                                                                    | Mark only one oval.                                                   |  |  |
|                                                                    | 4 – Strongly agree                                                    |  |  |
|                                                                    | 3 – Agree                                                             |  |  |
|                                                                    | 2 – Neutral                                                           |  |  |
|                                                                    | 1 - Disagree                                                          |  |  |
|                                                                    | O- Strongly disagree                                                  |  |  |
|                                                                    |                                                                       |  |  |
|                                                                    |                                                                       |  |  |