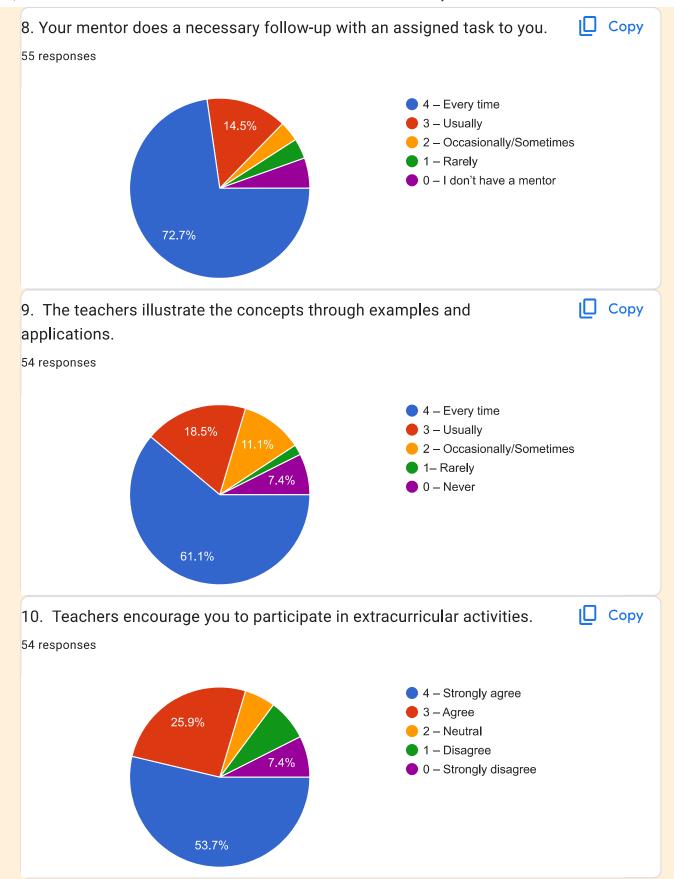

| 12. | 8. Your mentor does a necessary follow-up with an assigned task to you.                                             |
|-----|---------------------------------------------------------------------------------------------------------------------|
|     | Mark only one oval.                                                                                                 |
|     | 4 – Every time                                                                                                      |
|     | 3 - Usually                                                                                                         |
|     | 2 - Occasionally/Sometimes                                                                                          |
|     | 1 – Rarely                                                                                                          |
|     | 0 – I don't have a mentor                                                                                           |
|     |                                                                                                                     |
| 13. | 9. The teachers illustrate the concepts through examples and applications.                                          |
|     | Mark only one oval.                                                                                                 |
|     | 4 – Every time                                                                                                      |
|     | 3 - Usually                                                                                                         |
|     | 2 - Occasionally/Sometimes                                                                                          |
|     | 1- Rarely                                                                                                           |
|     | O – Never                                                                                                           |
|     |                                                                                                                     |
| 14. | 10. Teachers encourage you to participate in extracurricular activities.                                            |
|     | Mark only one oval.                                                                                                 |
|     | 4 – Strongly agree                                                                                                  |
|     | 3 – Agree                                                                                                           |
|     | 2 – Neutral                                                                                                         |
|     | 1 - Disagree                                                                                                        |
|     | 0 – Strongly disagree                                                                                               |
|     |                                                                                                                     |
| 15. | 11. Give three observation / suggestions to improve the overall teaching – learning experience in your institution. |
|     |                                                                                                                     |