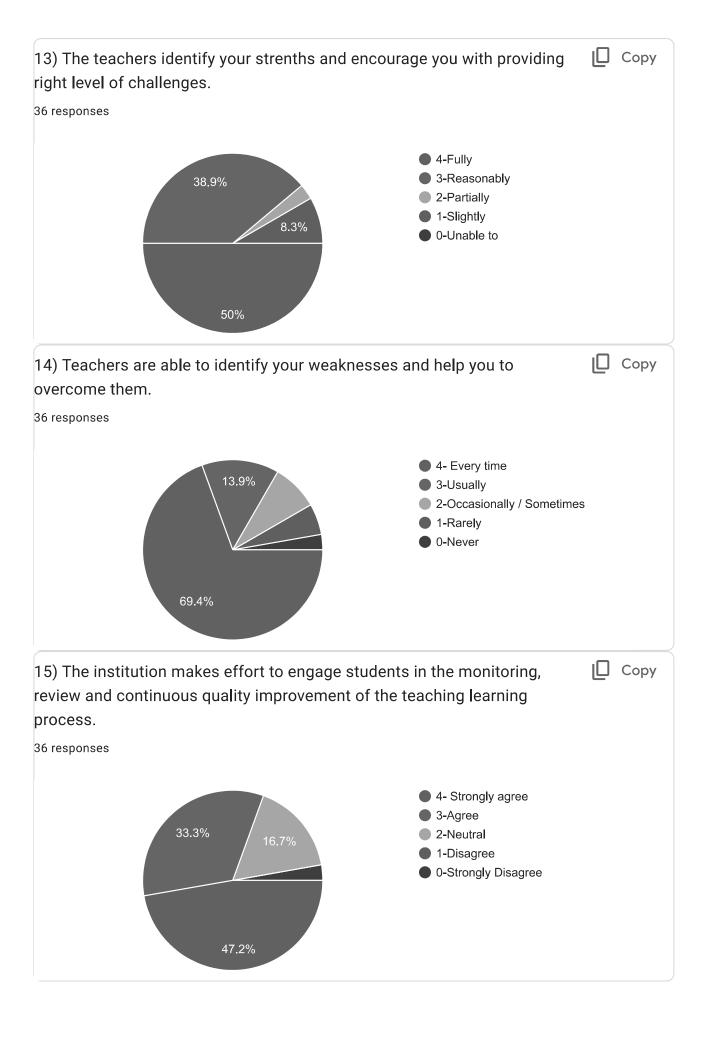

| 16. | 13) The teachers identify your strenths and encourage you with providing right * level of challenges.                                              |   |  |  |  |  |  |  |  |  |  |  |  |
|-----|----------------------------------------------------------------------------------------------------------------------------------------------------|---|--|--|--|--|--|--|--|--|--|--|--|
|     | Mark only one oval.                                                                                                                                |   |  |  |  |  |  |  |  |  |  |  |  |
|     | 4-Fully                                                                                                                                            |   |  |  |  |  |  |  |  |  |  |  |  |
|     | 3-Reasonably                                                                                                                                       |   |  |  |  |  |  |  |  |  |  |  |  |
|     | 2-Partially                                                                                                                                        |   |  |  |  |  |  |  |  |  |  |  |  |
|     | 1-Slightly                                                                                                                                         |   |  |  |  |  |  |  |  |  |  |  |  |
|     | O-Unable to                                                                                                                                        |   |  |  |  |  |  |  |  |  |  |  |  |
| 17. | 14) Teachers are able to identify your weaknesses and help you to overcome them.                                                                   | * |  |  |  |  |  |  |  |  |  |  |  |
|     | Mark only one oval.                                                                                                                                |   |  |  |  |  |  |  |  |  |  |  |  |
|     | 4- Every time                                                                                                                                      |   |  |  |  |  |  |  |  |  |  |  |  |
|     | 3-Usually                                                                                                                                          |   |  |  |  |  |  |  |  |  |  |  |  |
|     | 2-Occasionally / Sometimes                                                                                                                         |   |  |  |  |  |  |  |  |  |  |  |  |
|     | 1-Rarely                                                                                                                                           |   |  |  |  |  |  |  |  |  |  |  |  |
|     | O-Never                                                                                                                                            |   |  |  |  |  |  |  |  |  |  |  |  |
|     |                                                                                                                                                    |   |  |  |  |  |  |  |  |  |  |  |  |
| 18. | 15) The institution makes effort to engage students in the monitoring, review and continuous quality improvement of the teaching learning process. | * |  |  |  |  |  |  |  |  |  |  |  |
|     | Mark only one oval.                                                                                                                                |   |  |  |  |  |  |  |  |  |  |  |  |
|     | 4- Strongly agree                                                                                                                                  |   |  |  |  |  |  |  |  |  |  |  |  |
|     | 3-Agree                                                                                                                                            |   |  |  |  |  |  |  |  |  |  |  |  |
|     | 2-Neutral                                                                                                                                          |   |  |  |  |  |  |  |  |  |  |  |  |
|     | 1-Disagree                                                                                                                                         |   |  |  |  |  |  |  |  |  |  |  |  |
|     | O-Strongly Disagree                                                                                                                                |   |  |  |  |  |  |  |  |  |  |  |  |