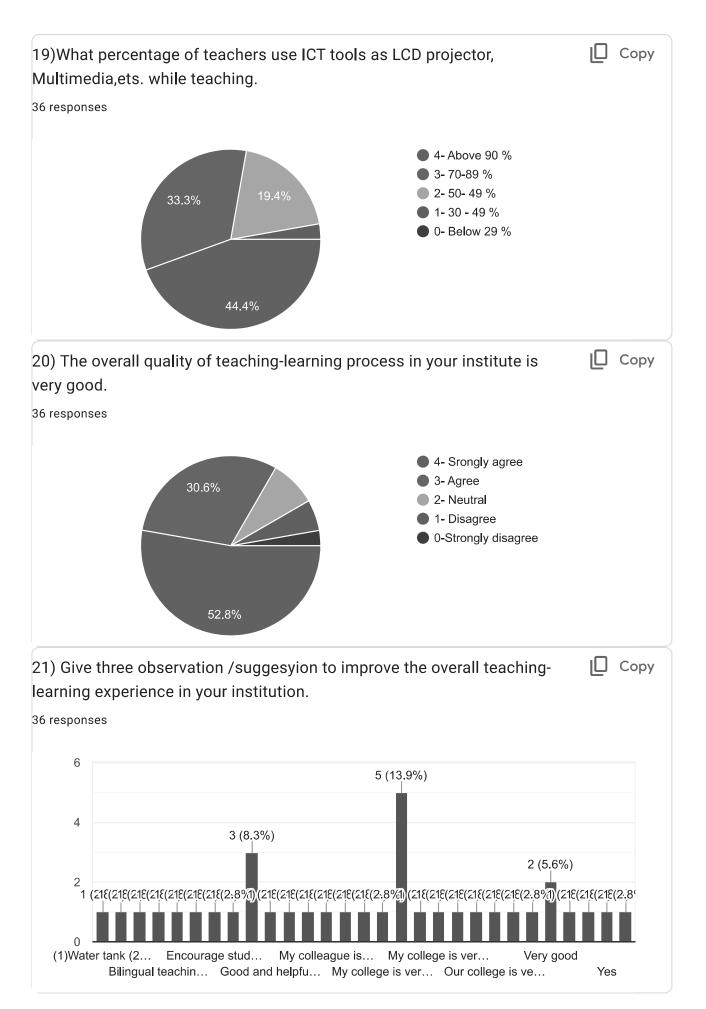

| 22. | 19)What percentage of teachers use ICT tools as LCD projector, Multimedia,ets. while teaching.                  | * |
|-----|-----------------------------------------------------------------------------------------------------------------|---|
|     | Mark only one oval.                                                                                             |   |
|     | 4- Above 90 %                                                                                                   |   |
|     | 3- 70-89 %                                                                                                      |   |
|     | 2- 50- 49 %                                                                                                     |   |
|     | 1-30-49 %                                                                                                       |   |
|     | O- Below 29 %                                                                                                   |   |
|     |                                                                                                                 |   |
| 23. | 20) The overall quality of teaching-learning process in your institute is very good.                            | * |
|     | Mark only one oval.                                                                                             |   |
|     | 4- Srongly agree                                                                                                |   |
|     | 3- Agree                                                                                                        |   |
|     | 2- Neutral                                                                                                      |   |
|     | 1- Disagree                                                                                                     |   |
|     | O-Strongly disagree                                                                                             |   |
| 24  | 21) Cive three cheer ration /everges view to improve the everall togething                                      | * |
| 24. | 21) Give three observation /suggesyion to improve the overall teaching-learning experience in your institution. | ^ |
|     |                                                                                                                 |   |
|     |                                                                                                                 |   |