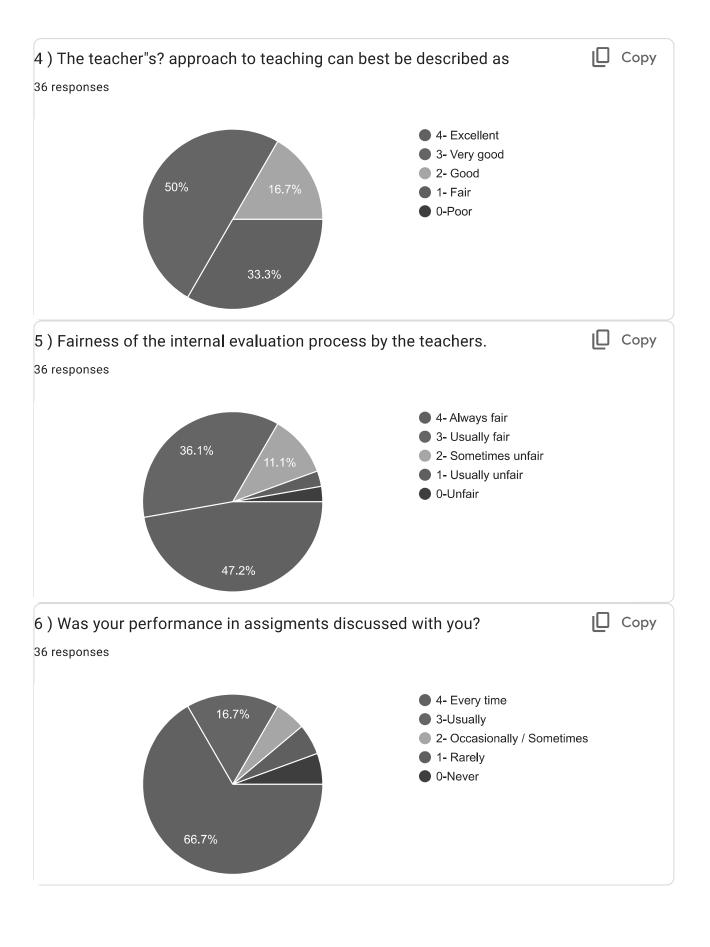

| 7. | 4 ) The teacher"s? approach to teaching can best be described as $^{\ast}$        |
|----|-----------------------------------------------------------------------------------|
|    | Mark only one oval.                                                               |
|    | 4- Excellent 3- Very good 2- Good 1- Fair                                         |
|    | O-Poor                                                                            |
|    |                                                                                   |
| 8. | 5 ) Fairness of the internal evaluation process by the teachers. *                |
|    | Mark only one oval.                                                               |
|    | 4- Always fair                                                                    |
|    | 3- Usually fair                                                                   |
|    | 2- Sometimes unfair                                                               |
|    | 1- Usually unfair 0-Unfair                                                        |
|    | O-Official                                                                        |
| 9. | 6 ) Was your performance in assigments discussed with you? *  Mark only one oval. |
|    |                                                                                   |
|    | 4- Every time 3-Usually                                                           |
|    | 2- Occasionally / Sometimes                                                       |
|    | 1- Rarely                                                                         |
|    | O-Never                                                                           |
|    |                                                                                   |