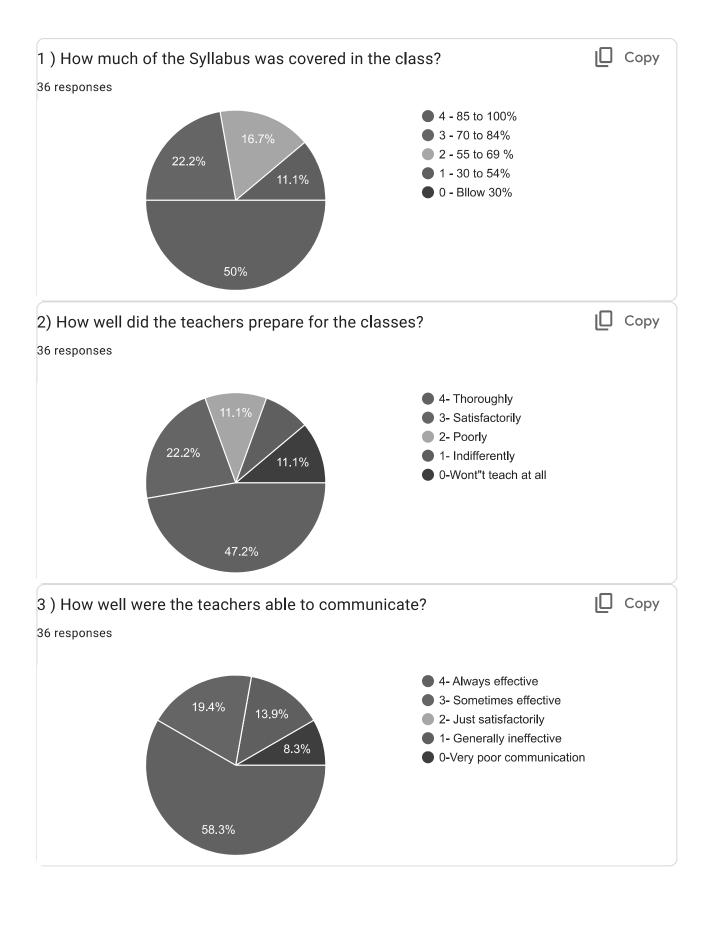

| 4. | 1 ) How much of the Syllabus was covered in the class? * |
|----|----------------------------------------------------------|
|    | Mark only one oval.                                      |
|    | 4 - 85 to 100%                                           |
|    | 3 - 70 to 84%                                            |
|    | 2 - 55 to 69 %                                           |
|    | 1 - 30 to 54%                                            |
|    | 0 - Bllow 30%                                            |
|    |                                                          |
| 5. | 2) How well did the teachers prepare for the classes? *  |
|    | Mark only one oval.                                      |
|    | 4- Thoroughly                                            |
|    | 3- Satisfactorily                                        |
|    | 2- Poorly                                                |
|    | 1- Indifferently                                         |
|    | O-Wont"t teach at all                                    |
|    |                                                          |
| 6. | 3 ) How well were the teachers able to communicate? *    |
|    | Mark only one oval.                                      |
|    | 4- Always effective                                      |
|    | 3- Sometimes effective                                   |
|    | 2- Just satisfactorily                                   |
|    | 1- Generally ineffective                                 |
|    | O-Very poor communication                                |
|    |                                                          |