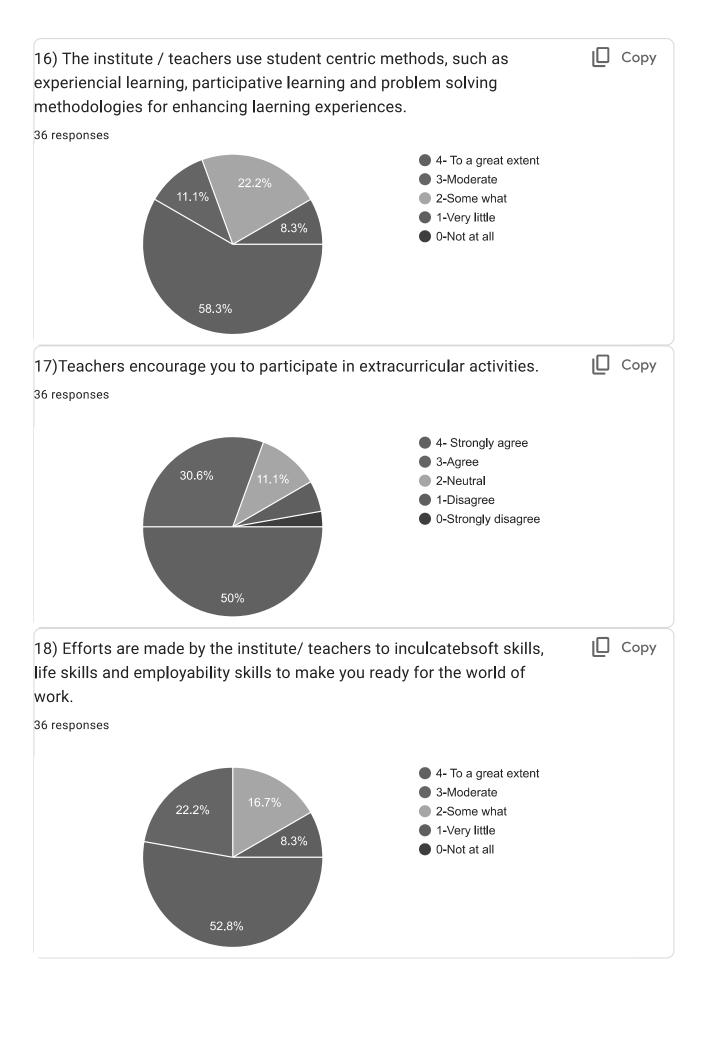

| 19. | 16) The institute / teachers use student centric methods, such as experiencial learning, participative learning and problem solving methodologies for enhancing laerning experiences. | * |
|-----|---------------------------------------------------------------------------------------------------------------------------------------------------------------------------------------|---|
|     | Mark only one oval.                                                                                                                                                                   |   |
|     | 4- To a great extent                                                                                                                                                                  |   |
|     | 3-Moderate                                                                                                                                                                            |   |
|     | 2-Some what                                                                                                                                                                           |   |
|     | 1-Very little                                                                                                                                                                         |   |
|     | O-Not at all                                                                                                                                                                          |   |
|     |                                                                                                                                                                                       |   |
| 20. | 17)Teachers encourage you to participate in extracurricular activities. *                                                                                                             |   |
|     | Mark only one oval.                                                                                                                                                                   |   |
|     | 4- Strongly agree                                                                                                                                                                     |   |
|     | 3-Agree                                                                                                                                                                               |   |
|     | 2-Neutral                                                                                                                                                                             |   |
|     | 1-Disagree                                                                                                                                                                            |   |
|     | O-Strongly disagree                                                                                                                                                                   |   |
|     |                                                                                                                                                                                       |   |
| 21. | 18) Efforts are made by the institute/ teachers to inculcatebsoft skills, life skills and employability skills to make you ready for the world of work.                               | * |
|     | Mark only one oval.                                                                                                                                                                   |   |
|     | 4- To a great extent                                                                                                                                                                  |   |
|     | 3-Moderate                                                                                                                                                                            |   |
|     | 2-Some what                                                                                                                                                                           |   |
|     | 1-Very little                                                                                                                                                                         |   |
|     | O-Not at all                                                                                                                                                                          |   |