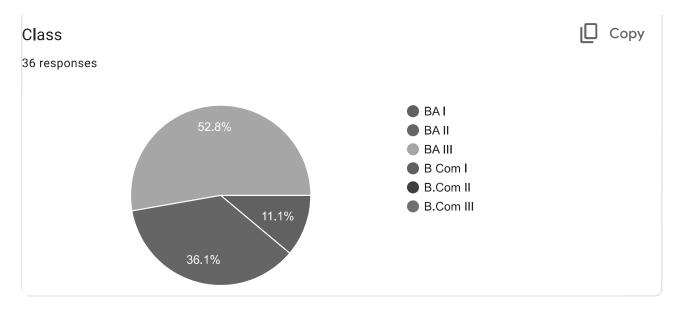

| * Inc | dicates required question |  |
|-------|---------------------------|--|
|       |                           |  |
| 1.    | Email *                   |  |
| 2.    | Mobile No. *              |  |
| St    | tudent Name               |  |
| 3.    | Class *                   |  |
|       | Mark only one oval.       |  |
|       | ◯ BA I                    |  |
|       | ◯ BA II                   |  |
|       | ◯ BA III                  |  |
|       | B Com I                   |  |
|       | B.Com II                  |  |
|       | B.Com III                 |  |
|       | Other:                    |  |